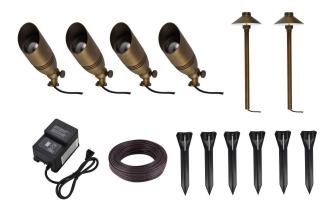

## Landscape collection

Landscape Set 4Spot 2Path 6Spike 1Tran & Wire

Item No:KIT10402 (Antique Brass)

| -  | ٠ |   |    |    |   |   |   |
|----|---|---|----|----|---|---|---|
| I) | П | m | en | 61 | n | n | C |

| Canopy/Backplate (in) | N/A                         |
|-----------------------|-----------------------------|
| Chain/Rod Length      | N/A                         |
| Length                | N/A                         |
| Width                 | Spot :2.25" / Path:6"       |
| Height                | Spot :4.875" / Path:18.125" |
| Maximum Height        | N/A                         |

**Specifications** 

| Finish         | 1 Finish                    |
|----------------|-----------------------------|
| Material       | brass and Glass and Plastic |
| Crystal Color  | N/A                         |
| Type           | Landscape                   |
| Hanging Device | N/A                         |
| Voltage        | 12V                         |
| Dimmable       | No                          |
| Warranty       | 1 Year Limited              |
| Shipment Type  | Small Parcel                |

## **Bulb / Socket**

| Socket Type      | MR16 / G4 |   |
|------------------|-----------|---|
| Number of Lights | 6         |   |
| Wattage/Bulb     | 35W / 20W |   |
| Included         | No        | _ |

## Installation

| Indoor/Outdoor      | Outdoor  |
|---------------------|----------|
| Dry/Wet/Damp        | Dry      |
| Weight              | 17.9 LBS |
| Wire Length         | 39"      |
| Safety Rating       | N/A      |
| Transformer Wattage | 120W     |